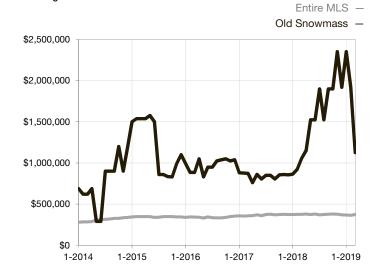

## **Median Sales Price - Single Family**

Rolling 12-Month Calculation

## **Old Snowmass**

| Single Family                   | March       |           |                                   | Year to Date |             |                                      |  |
|---------------------------------|-------------|-----------|-----------------------------------|--------------|-------------|--------------------------------------|--|
| Key Metrics                     | 2018        | 2019      | Percent Change from Previous Year | Thru 03-2018 | Thru 3-2019 | Percent Change<br>from Previous Year |  |
| New Listings                    | 2           | 1         | - 50.0%                           | 5            | 4           | - 20.0%                              |  |
| Sold Listings                   | 2           | 1         | - 50.0%                           | 4            | 1           | - 75.0%                              |  |
| Median Sales Price*             | \$3,900,000 | \$575,000 | - 85.3%                           | \$3,900,000  | \$575,000   | - 85.3%                              |  |
| Average Sales Price*            | \$3,900,000 | \$575,000 | - 85.3%                           | \$4,800,000  | \$575,000   | - 88.0%                              |  |
| Percent of List Price Received* | 98.2%       | 103.6%    | + 5.5%                            | 95.9%        | 103.6%      | + 8.0%                               |  |
| Days on Market Until Sale       | 56          | 11        | - 80.4%                           | 207          | 11          | - 94.7%                              |  |
| Inventory of Homes for Sale     | 33          | 26        | - 21.2%                           |              |             |                                      |  |
| Months Supply of Inventory      | 22.0        | 12.3      | - 44.1%                           |              |             |                                      |  |