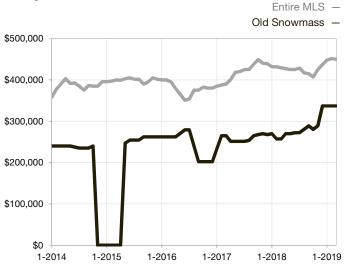

## Median Sales Price - Townhouse-Condo

Rolling 12-Month Calculation

<sup>\*</sup> Does not account for seller concessions and/or down payment assistance. | Activity for one month can sometimes look extreme due to small sample size.

| Townhouse-Condo                 | March |      |                                   | Year to Date |             |                                      |  |
|---------------------------------|-------|------|-----------------------------------|--------------|-------------|--------------------------------------|--|
| Key Metrics                     | 2018  | 2019 | Percent Change from Previous Year | Thru 03-2018 | Thru 3-2019 | Percent Change<br>from Previous Year |  |
| New Listings                    | 2     | 1    | - 50.0%                           | 2            | 1           | - 50.0%                              |  |
| Sold Listings                   | 0     | 0    |                                   | 0            | 0           |                                      |  |
| Median Sales Price*             | \$0   | \$0  |                                   | \$0          | \$0         |                                      |  |
| Average Sales Price*            | \$0   | \$0  |                                   | \$0          | \$0         |                                      |  |
| Percent of List Price Received* | 0.0%  | 0.0% |                                   | 0.0%         | 0.0%        |                                      |  |
| Days on Market Until Sale       | 0     | 0    |                                   | 0            | 0           |                                      |  |
| Inventory of Homes for Sale     | 4     | 1    | - 75.0%                           |              |             |                                      |  |
| Months Supply of Inventory      | 4.0   | 0.5  | - 87.5%                           |              |             |                                      |  |