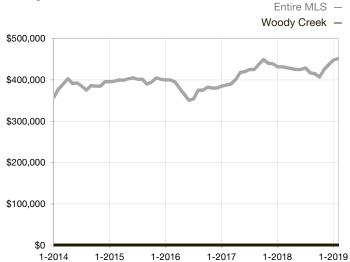

|  |
| Days on Market Until Sale       | 0        | 0    |                                   | 0            | 0           |                                   |  |
| Inventory of Homes for Sale     | 0        | 0    |                                   |              |             |                                   |  |
| Months Supply of Inventory      | 0.0      | 0.0  |                                   |              |             |                                   |  |

<sup>\*</sup> Does not account for seller concessions and/or down payment assistance. | Activity for one month can sometimes look extreme due to small sample size.

## Median Sales Price – Single Family

Rolling 12-Month Calculation



## **Median Sales Price – Townhouse-Condo**

Rolling 12-Month Calculation