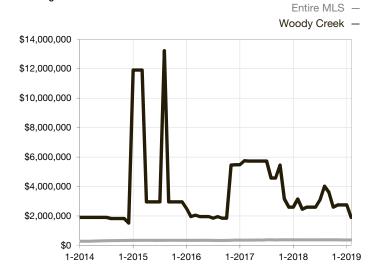

## Median Sales Price – Single Family

Rolling 12-Month Calculation

## **Woody Creek**

| Single Family                   | February     |      |                                      | Year to Date |             |                                      |  |
|---------------------------------|--------------|------|--------------------------------------|--------------|-------------|--------------------------------------|--|
| Key Metrics                     | 2018         | 2019 | Percent Change<br>from Previous Year | Thru 02-2018 | Thru 2-2019 | Percent Change<br>from Previous Year |  |
| New Listings                    | 1            | 0    | - 100.0%                             | 1            | 0           | - 100.0%                             |  |
| Sold Listings                   | 1            | 0    | - 100.0%                             | 1            | 0           | - 100.0%                             |  |
| Median Sales Price*             | \$13,400,000 | \$0  | - 100.0%                             | \$13,400,000 | \$0         | - 100.0%                             |  |
| Average Sales Price*            | \$13,400,000 | \$0  | - 100.0%                             | \$13,400,000 | \$0         | - 100.0%                             |  |
| Percent of List Price Received* | 89.9%        | 0.0% | - 100.0%                             | 89.9%        | 0.0%        | - 100.0%                             |  |
| Days on Market Until Sale       | 0            | 0    |                                      | 0            | 0           |                                      |  |
| Inventory of Homes for Sale     | 13           | 8    | - 38.5%                              |              |             |                                      |  |
| Months Supply of Inventory      | 9.8          | 6.7  | - 31.6%                              |              |             |                                      |  |