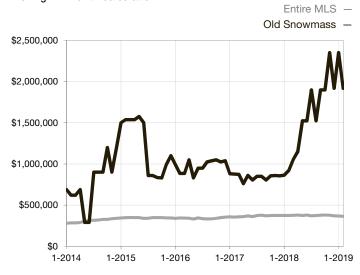

\* Does not account for seller concessions and/or down payment assistance. | Activity for one month can sometimes look extreme due to small sample size.

Median Sales Price - Single Family Rolling 12-Month Calculation