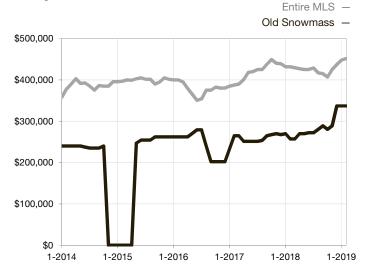

|  |
| Days on Market Until Sale       | 0        | 0    |                                      | 0            | 0           |                                      |  |
| Inventory of Homes for Sale     | 2        | 1    | - 50.0%                              |              |             |                                      |  |
| Months Supply of Inventory      | 2.0      | 0.5  | - 75.0%                              |              |             |                                      |  |

\* Does not account for seller concessions and/or down payment assistance. | Activity for one month can sometimes look extreme due to small sample size.

Median Sales Price - Single Family Rolling 12-Month Calculation



## Median Sales Price – Townhouse-Condo Rolling 12-Month Calculation