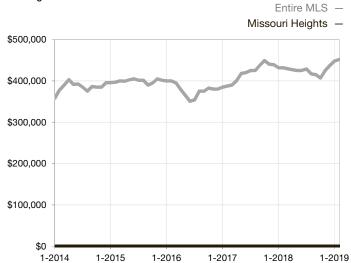

|  |
| Days on Market Until Sale       | 0        | 0    |                                   | 0            | 0           |                                   |  |
| Inventory of Homes for Sale     | 0        | 0    |                                   |              |             |                                   |  |
| Months Supply of Inventory      | 0.0      | 0.0  |                                   |              |             |                                   |  |

<sup>\*</sup> Does not account for seller concessions and/or down payment assistance. | Activity for one month can sometimes look extreme due to small sample size.

## **Median Sales Price - Single Family**

Rolling 12-Month Calculation



## **Median Sales Price - Townhouse-Condo**

Rolling 12-Month Calculation