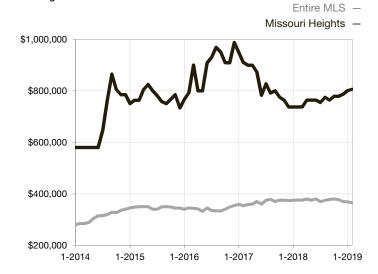

| 0.0%         | 0.0%        |                                   |  |
| Days on Market Until Sale       | 0        | 0    |                                   | 0            | 0           |                                   |  |
| Inventory of Homes for Sale     | 0        | 0    |                                   |              |             |                                   |  |
| Months Supply of Inventory      | 0.0      | 0.0  |                                   |              |             |                                   |  |

<sup>\*</sup> Does not account for seller concessions and/or down payment assistance. | Activity for one month can sometimes look extreme due to small sample size.

## **Median Sales Price - Single Family**

Rolling 12-Month Calculation



## **Median Sales Price - Townhouse-Condo**

Rolling 12-Month Calculation