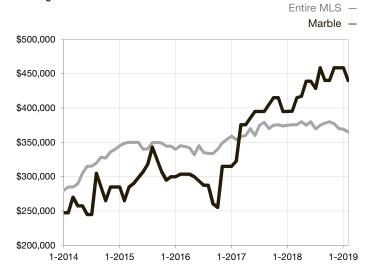

| 0.0%         | 0.0%        |                                      |  |
| Days on Market Until Sale       | 0        | 0    |                                   | 0            | 0           |                                      |  |
| Inventory of Homes for Sale     | 0        | 0    |                                   |              |             |                                      |  |
| Months Supply of Inventory      | 0.0      | 0.0  |                                   |              |             |                                      |  |

<sup>\*</sup> Does not account for seller concessions and/or down payment assistance. | Activity for one month can sometimes look extreme due to small sample size.

## **Median Sales Price - Single Family**

Rolling 12-Month Calculation



## **Median Sales Price - Townhouse-Condo**

Rolling 12-Month Calculation