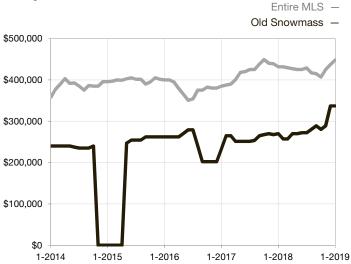

|  |
| Days on Market Until Sale       | 0       | 0    |                                   | 0            | 0           |                                      |  |
| Inventory of Homes for Sale     | 2       | 1    | - 50.0%                           |              |             |                                      |  |
| Months Supply of Inventory      | 2.0     | 0.5  | - 75.0%                           |              |             |                                      |  |

<sup>\*</sup> Does not account for seller concessions and/or down payment assistance. | Activity for one month can sometimes look extreme due to small sample size.

## **Median Sales Price - Single Family**

Rolling 12-Month Calculation



## Median Sales Price - Townhouse-Condo

Rolling 12-Month Calculation