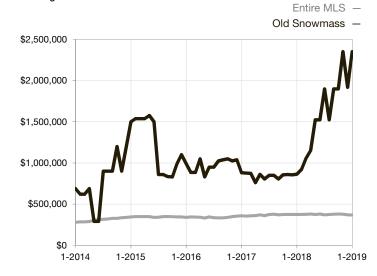

| 0.0%         | 0.0%        |                                      |  |
| Days on Market Until Sale       | 0       | 0    |                                   | 0            | 0           |                                      |  |
| Inventory of Homes for Sale     | 2       | 1    | - 50.0%                           |              |             |                                      |  |
| Months Supply of Inventory      | 2.0     | 0.5  | - 75.0%                           |              |             |                                      |  |

<sup>\*</sup> Does not account for seller concessions and/or down payment assistance. | Activity for one month can sometimes look extreme due to small sample size.

## **Median Sales Price - Single Family**

Rolling 12-Month Calculation



## Median Sales Price - Townhouse-Condo

Rolling 12-Month Calculation