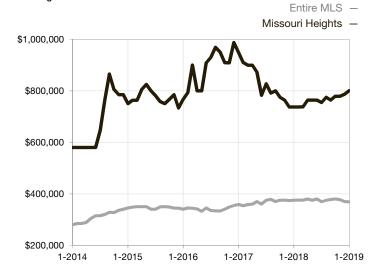

| 0.0%         | 0.0%        |                                      |  |
| Days on Market Until Sale       | 0       | 0    |                                   | 0            | 0           |                                      |  |
| Inventory of Homes for Sale     | 0       | 0    |                                   |              |             |                                      |  |
| Months Supply of Inventory      | 0.0     | 0.0  |                                   |              |             |                                      |  |

<sup>\*</sup> Does not account for seller concessions and/or down payment assistance. | Activity for one month can sometimes look extreme due to small sample size.

## **Median Sales Price - Single Family**

Rolling 12-Month Calculation



## **Median Sales Price - Townhouse-Condo**

Rolling 12-Month Calculation