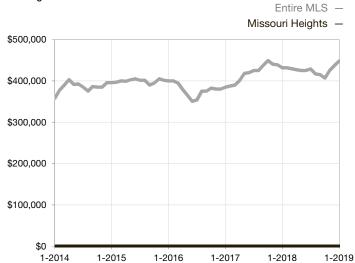

|
| Days on Market Until Sale       | 0       | 0    |                                   | 0            | 0           |                                      |  |
| Inventory of Homes for Sale     | 0       | 0    |                                   |              |             |                                      |  |
| Months Supply of Inventory      | 0.0     | 0.0  |                                   |              |             |                                      |  |

<sup>\*</sup> Does not account for seller concessions and/or down payment assistance. | Activity for one month can sometimes look extreme due to small sample size.

## **Median Sales Price - Single Family**

Rolling 12-Month Calculation



## **Median Sales Price - Townhouse-Condo**

Rolling 12-Month Calculation