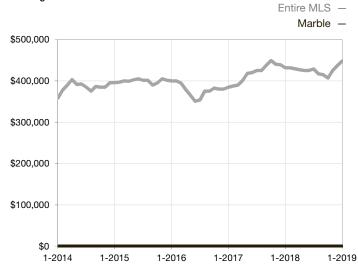

|
| Days on Market Until Sale       | 0       | 0    |                                   | 0            | 0           |                                      |  |
| Inventory of Homes for Sale     | 0       | 0    |                                   |              |             |                                      |  |
| Months Supply of Inventory      | 0.0     | 0.0  |                                   |              |             |                                      |  |

<sup>\*</sup> Does not account for seller concessions and/or down payment assistance. | Activity for one month can sometimes look extreme due to small sample size.

## **Median Sales Price - Single Family**

Rolling 12-Month Calculation



## **Median Sales Price - Townhouse-Condo**

Rolling 12-Month Calculation