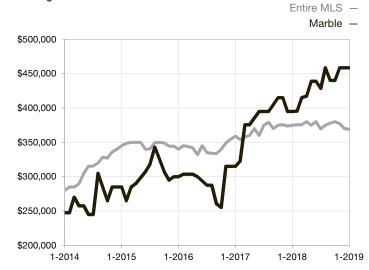

| 0.0%         | 0.0%        |                                      |  |
| Days on Market Until Sale       | 0       | 0    |                                   | 0            | 0           |                                      |  |
| Inventory of Homes for Sale     | 0       | 0    |                                   |              |             |                                      |  |
| Months Supply of Inventory      | 0.0     | 0.0  |                                   |              |             |                                      |  |

<sup>\*</sup> Does not account for seller concessions and/or down payment assistance. | Activity for one month can sometimes look extreme due to small sample size.

## **Median Sales Price - Single Family**

Rolling 12-Month Calculation



## **Median Sales Price - Townhouse-Condo**

Rolling 12-Month Calculation