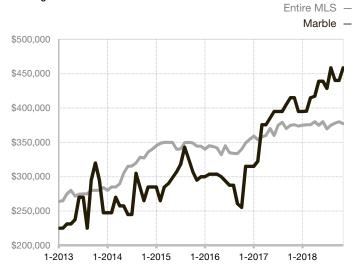

| 0.0%         | 0.0%         |                                   |  |
| Days on Market Until Sale       | 0        | 0    |                                   | 0            | 0            |                                   |  |
| Inventory of Homes for Sale     | 0        | 0    |                                   |              |              |                                   |  |
| Months Supply of Inventory      | 0.0      | 0.0  |                                   |              |              |                                   |  |

<sup>\*</sup> Does not account for seller concessions and/or down payment assistance. | Activity for one month can sometimes look extreme due to small sample size.

## Median Sales Price – Single Family

Rolling 12-Month Calculation



## Median Sales Price – Townhouse-Condo

Rolling 12-Month Calculation