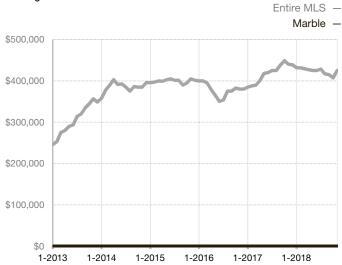

|  |
| Days on Market Until Sale       | 0        | 0    |                                   | 0            | 0            |                                   |  |
| Inventory of Homes for Sale     | 0        | 0    |                                   |              |              |                                   |  |
| Months Supply of Inventory      | 0.0      | 0.0  |                                   |              |              |                                   |  |

<sup>\*</sup> Does not account for seller concessions and/or down payment assistance. | Activity for one month can sometimes look extreme due to small sample size.

## Median Sales Price – Single Family

Rolling 12-Month Calculation



## Median Sales Price – Townhouse-Condo

Rolling 12-Month Calculation