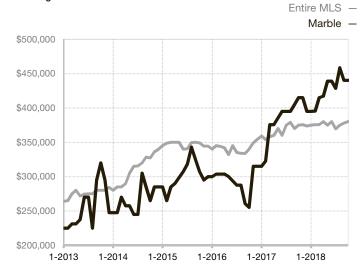

| 0.0%         | 0.0%         |                                   |  |
| Days on Market Until Sale       | 0       | 0    |                                   | 0            | 0            |                                   |  |
| Inventory of Homes for Sale     | 0       | 0    |                                   |              |              |                                   |  |
| Months Supply of Inventory      | 0.0     | 0.0  |                                   |              |              |                                   |  |

<sup>\*</sup> Does not account for seller concessions and/or down payment assistance. | Activity for one month can sometimes look extreme due to small sample size.

## Median Sales Price – Single Family

Rolling 12-Month Calculation



## Median Sales Price – Townhouse-Condo

Rolling 12-Month Calculation