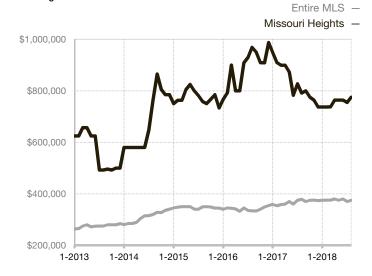

| 0.0%         | 0.0%        |                                      |  |
| Days on Market Until Sale       | 0      | 0    |                                   | 0            | 0           |                                      |  |
| Inventory of Homes for Sale     | 0      | 0    |                                   |              |             |                                      |  |
| Months Supply of Inventory      | 0.0    | 0.0  |                                   |              |             |                                      |  |

<sup>\*</sup> Does not account for seller concessions and/or down payment assistance. | Activity for one month can sometimes look extreme due to small sample size.

## **Median Sales Price - Single Family**

Rolling 12-Month Calculation



## **Median Sales Price - Townhouse-Condo**

Rolling 12-Month Calculation