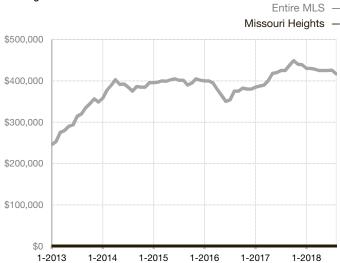

|  |
| Days on Market Until Sale       | 0      | 0    |                                   | 0            | 0           |                                      |  |
| Inventory of Homes for Sale     | 0      | 0    |                                   |              |             |                                      |  |
| Months Supply of Inventory      | 0.0    | 0.0  |                                   |              |             |                                      |  |

<sup>\*</sup> Does not account for seller concessions and/or down payment assistance. | Activity for one month can sometimes look extreme due to small sample size.

## **Median Sales Price - Single Family**

Rolling 12-Month Calculation



## **Median Sales Price - Townhouse-Condo**

Rolling 12-Month Calculation