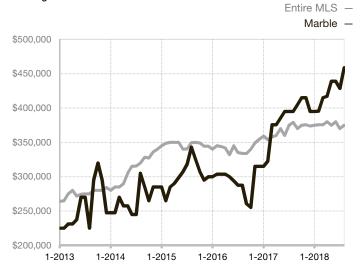

\* Does not account for seller concessions and/or down payment assistance. | Activity for one month can sometimes look extreme due to small sample size.

Median Sales Price - Single Family Rolling 12-Month Calculation