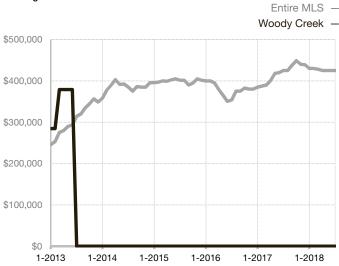

|  |
| Days on Market Until Sale       | 0    | 0    |                                   | 0            | 0           |                                      |  |
| Inventory of Homes for Sale     | 0    | 0    |                                   |              |             |                                      |  |
| Months Supply of Inventory      | 0.0  | 0.0  |                                   |              |             |                                      |  |

<sup>\*</sup> Does not account for seller concessions and/or down payment assistance. | Activity for one month can sometimes look extreme due to small sample size.

## Median Sales Price – Single Family

Rolling 12-Month Calculation



## Median Sales Price – Townhouse-Condo

Rolling 12-Month Calculation