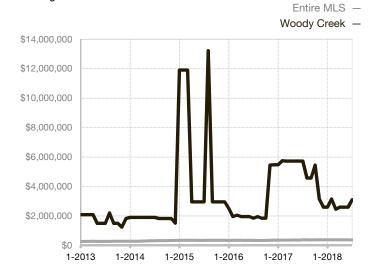

| 0.0%         | 0.0%        |                                      |  |
| Days on Market Until Sale       | 0    | 0    |                                   | 0            | 0           |                                      |  |
| Inventory of Homes for Sale     | 0    | 0    |                                   |              |             |                                      |  |
| Months Supply of Inventory      | 0.0  | 0.0  |                                   |              |             |                                      |  |

<sup>\*</sup> Does not account for seller concessions and/or down payment assistance. | Activity for one month can sometimes look extreme due to small sample size.

## Median Sales Price – Single Family

Rolling 12-Month Calculation



## Median Sales Price – Townhouse-Condo

Rolling 12-Month Calculation