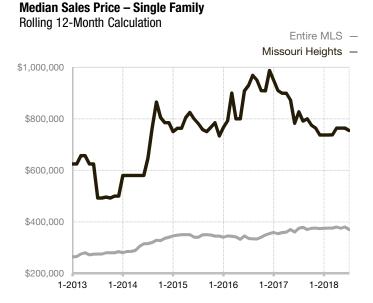

## **Missouri Heights**

| Single Family                   | July        |           |                                      | Year to Date |             |                                      |
|---------------------------------|-------------|-----------|--------------------------------------|--------------|-------------|--------------------------------------|
| Key Metrics                     | 2017        | 2018      | Percent Change<br>from Previous Year | Thru 07-2017 | Thru 7-2018 | Percent Change<br>from Previous Year |
| New Listings                    | 7           | 2         | - 71.4%                              | 39           | 39          | 0.0%                                 |
| Sold Listings                   | 2           | 3         | + 50.0%                              | 14           | 19          | + 35.7%                              |
| Median Sales Price*             | \$1,137,500 | \$805,990 | - 29.1%                              | \$731,000    | \$779,000   | + 6.6%                               |
| Average Sales Price*            | \$1,137,500 | \$944,663 | - 17.0%                              | \$1,156,297  | \$828,016   | - 28.4%                              |
| Percent of List Price Received* | 100.5%      | 95.9%     | - 4.6%                               | 96.3%        | 96.2%       | - 0.1%                               |
| Days on Market Until Sale       | 380         | 149       | - 60.8%                              | 227          | 193         | - 15.0%                              |
| Inventory of Homes for Sale     | 43          | 32        | - 25.6%                              |              |             |                                      |
| Months Supply of Inventory      | 17.9        | 9.1       | - 49.2%                              |              |             |                                      |