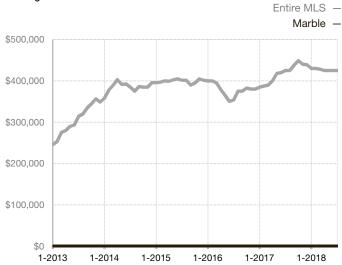

|  |
| Days on Market Until Sale       | 0    | 0    |                                   | 0            | 0           |                                      |  |
| Inventory of Homes for Sale     | 0    | 0    |                                   |              |             |                                      |  |
| Months Supply of Inventory      | 0.0  | 0.0  |                                   |              |             |                                      |  |

<sup>\*</sup> Does not account for seller concessions and/or down payment assistance. | Activity for one month can sometimes look extreme due to small sample size.

## **Median Sales Price - Single Family**

Rolling 12-Month Calculation



## **Median Sales Price - Townhouse-Condo**

Rolling 12-Month Calculation