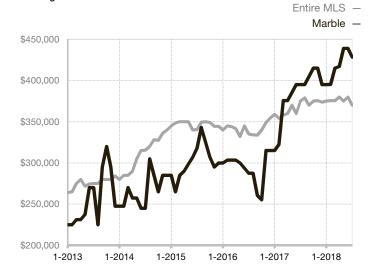

| 0.0%         | 0.0%        |                                      |  |
| Days on Market Until Sale       | 0    | 0    |                                   | 0            | 0           |                                      |  |
| Inventory of Homes for Sale     | 0    | 0    |                                   |              |             |                                      |  |
| Months Supply of Inventory      | 0.0  | 0.0  |                                   |              |             |                                      |  |

<sup>\*</sup> Does not account for seller concessions and/or down payment assistance. | Activity for one month can sometimes look extreme due to small sample size.

## **Median Sales Price - Single Family**

Rolling 12-Month Calculation



## **Median Sales Price - Townhouse-Condo**

Rolling 12-Month Calculation