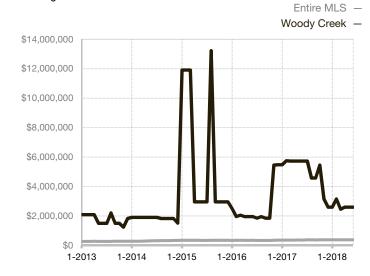

| 0.0%         | 0.0%        |                                      |  |
| Days on Market Until Sale       | 0    | 0    |                                   | 0            | 0           |                                      |  |
| Inventory of Homes for Sale     | 0    | 0    |                                   |              |             |                                      |  |
| Months Supply of Inventory      | 0.0  | 0.0  |                                   |              |             |                                      |  |

<sup>\*</sup> Does not account for seller concessions and/or down payment assistance. | Activity for one month can sometimes look extreme due to small sample size.

## Median Sales Price – Single Family

Rolling 12-Month Calculation



## Median Sales Price – Townhouse-Condo

Rolling 12-Month Calculation