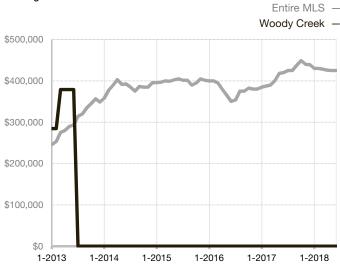

|  |
| Days on Market Until Sale       | 0    | 0    |                                   | 0            | 0           |                                      |  |
| Inventory of Homes for Sale     | 0    | 0    |                                   |              |             |                                      |  |
| Months Supply of Inventory      | 0.0  | 0.0  |                                   |              |             |                                      |  |

<sup>\*</sup> Does not account for seller concessions and/or down payment assistance. | Activity for one month can sometimes look extreme due to small sample size.

## Median Sales Price – Single Family

Rolling 12-Month Calculation



## Median Sales Price – Townhouse-Condo

Rolling 12-Month Calculation