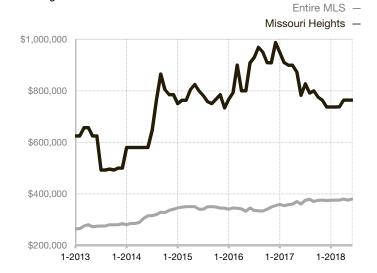

| 0.0%         | 0.0%        |                                      |  |
| Days on Market Until Sale       | 0    | 0    |                                   | 0            | 0           |                                      |  |
| Inventory of Homes for Sale     | 0    | 0    |                                   |              |             |                                      |  |
| Months Supply of Inventory      | 0.0  | 0.0  |                                   |              |             |                                      |  |

<sup>\*</sup> Does not account for seller concessions and/or down payment assistance. | Activity for one month can sometimes look extreme due to small sample size.

## Median Sales Price – Single Family

Rolling 12-Month Calculation



## Median Sales Price – Townhouse-Condo

Rolling 12-Month Calculation