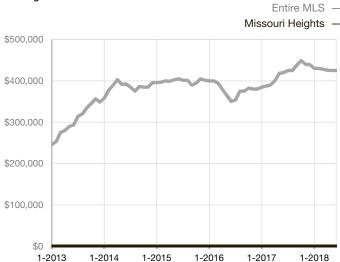

|  |
| Days on Market Until Sale       | 0    | 0    |                                   | 0            | 0           |                                      |  |
| Inventory of Homes for Sale     | 0    | 0    |                                   |              |             |                                      |  |
| Months Supply of Inventory      | 0.0  | 0.0  |                                   |              |             |                                      |  |

<sup>\*</sup> Does not account for seller concessions and/or down payment assistance. | Activity for one month can sometimes look extreme due to small sample size.

## Median Sales Price – Single Family

Rolling 12-Month Calculation



## Median Sales Price – Townhouse-Condo

Rolling 12-Month Calculation