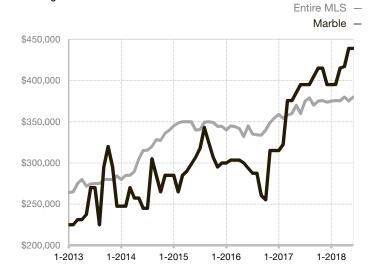

| 0.0%         | 0.0%        |                                      |  |
| Days on Market Until Sale       | 0    | 0    |                                   | 0            | 0           |                                      |  |
| Inventory of Homes for Sale     | 0    | 0    |                                   |              |             |                                      |  |
| Months Supply of Inventory      | 0.0  | 0.0  |                                   |              |             |                                      |  |

<sup>\*</sup> Does not account for seller concessions and/or down payment assistance. | Activity for one month can sometimes look extreme due to small sample size.

## Median Sales Price – Single Family

Rolling 12-Month Calculation



## Median Sales Price – Townhouse-Condo

Rolling 12-Month Calculation