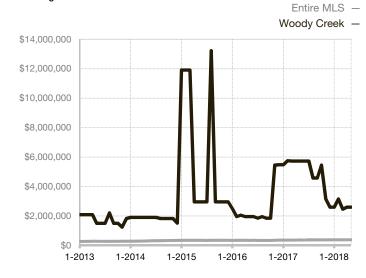

| 0.0%         | 0.0%        |                                      |  |
| Days on Market Until Sale       | 0    | 0    |                                      | 0            | 0           |                                      |  |
| Inventory of Homes for Sale     | 0    | 0    |                                      |              |             |                                      |  |
| Months Supply of Inventory      | 0.0  | 0.0  |                                      |              |             |                                      |  |

<sup>\*</sup> Does not account for seller concessions and/or down payment assistance. | Activity for one month can sometimes look extreme due to small sample size.

## Median Sales Price - Single Family

Rolling 12-Month Calculation



## Median Sales Price – Townhouse-Condo

Rolling 12-Month Calculation