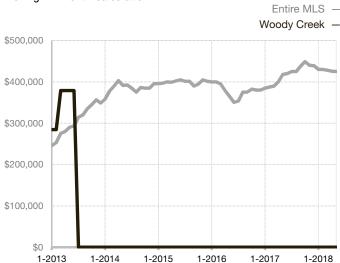

|  |
| Days on Market Until Sale       | 0    | 0    |                                      | 0            | 0           |                                      |  |
| Inventory of Homes for Sale     | 0    | 0    |                                      |              |             |                                      |  |
| Months Supply of Inventory      | 0.0  | 0.0  |                                      |              |             |                                      |  |

<sup>\*</sup> Does not account for seller concessions and/or down payment assistance. | Activity for one month can sometimes look extreme due to small sample size.

## Median Sales Price - Single Family

Rolling 12-Month Calculation



## Median Sales Price – Townhouse-Condo

Rolling 12-Month Calculation