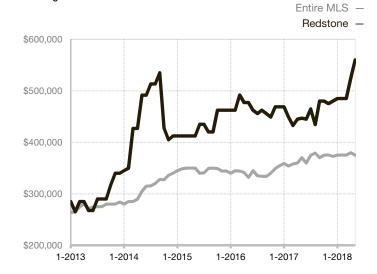

| 0.0%         | 0.0%        |                                      |  |
| Days on Market Until Sale       | 0    | 0    |                                   | 0            | 0           |                                      |  |
| Inventory of Homes for Sale     | 0    | 0    |                                   |              |             |                                      |  |
| Months Supply of Inventory      | 0.0  | 0.0  |                                   |              |             |                                      |  |

<sup>\*</sup> Does not account for seller concessions and/or down payment assistance. | Activity for one month can sometimes look extreme due to small sample size.

## **Median Sales Price - Single Family**

Rolling 12-Month Calculation



## Median Sales Price - Townhouse-Condo

Rolling 12-Month Calculation