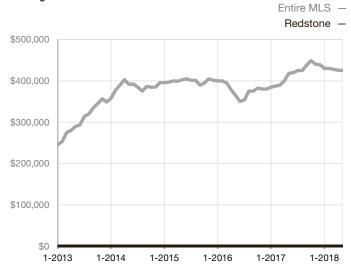

|  |
| Days on Market Until Sale       | 0    | 0    |                                   | 0            | 0           |                                      |  |
| Inventory of Homes for Sale     | 0    | 0    |                                   |              |             |                                      |  |
| Months Supply of Inventory      | 0.0  | 0.0  |                                   |              |             |                                      |  |

<sup>\*</sup> Does not account for seller concessions and/or down payment assistance. | Activity for one month can sometimes look extreme due to small sample size.

## **Median Sales Price - Single Family**

Rolling 12-Month Calculation



## Median Sales Price - Townhouse-Condo

Rolling 12-Month Calculation