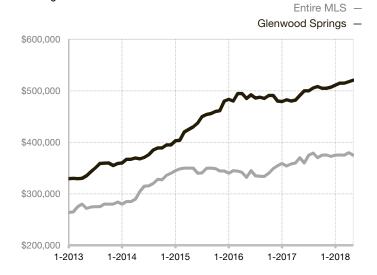

| + 0.2%                               |  |
| Days on Market Until Sale       | 28        | 42        | + 50.0%                              | 47           | 49          | + 4.3%                               |  |
| Inventory of Homes for Sale     | 24        | 17        | - 29.2%                              |              |             |                                      |  |
| Months Supply of Inventory      | 5.8       | 2.4       | - 58.6%                              |              |             |                                      |  |

<sup>\*</sup> Does not account for seller concessions and/or down payment assistance. | Activity for one month can sometimes look extreme due to small sample size.

## **Median Sales Price - Single Family**

Rolling 12-Month Calculation



## **Median Sales Price - Townhouse-Condo**

Rolling 12-Month Calculation