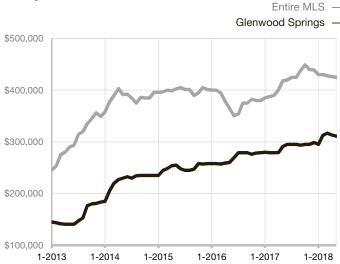

e       | 28        | 42        | + 50.0%                              | 47           | 49          | + 4.3%                               |  |
| Inventory of Homes for Sale     | 24        | 17        | - 29.2%                              |              |             |                                      |  |
| Months Supply of Inventory      | 5.8       | 2.4       | - 58.6%                              |              |             |                                      |  |

<sup>\*</sup> Does not account for seller concessions and/or down payment assistance. | Activity for one month can sometimes look extreme due to small sample size.

## **Median Sales Price - Single Family**

Rolling 12-Month Calculation



## **Median Sales Price - Townhouse-Condo**

Rolling 12-Month Calculation