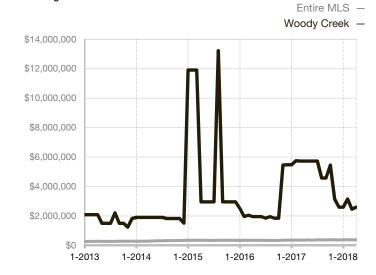

| 0.0%         | 0.0%        |                                      |  |
| Days on Market Until Sale       | 0     | 0    |                                   | 0            | 0           |                                      |  |
| Inventory of Homes for Sale     | 0     | 0    |                                   |              |             |                                      |  |
| Months Supply of Inventory      | 0.0   | 0.0  |                                   |              |             |                                      |  |

<sup>\*</sup> Does not account for seller concessions and/or down payment assistance. | Activity for one month can sometimes look extreme due to small sample size.

## Median Sales Price – Single Family

Rolling 12-Month Calculation



## Median Sales Price – Townhouse-Condo

Rolling 12-Month Calculation