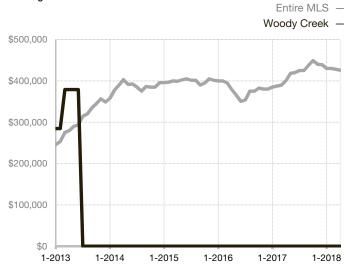

|  |
| Days on Market Until Sale       | 0     | 0    |                                   | 0            | 0           |                                      |  |
| Inventory of Homes for Sale     | 0     | 0    |                                   |              |             |                                      |  |
| Months Supply of Inventory      | 0.0   | 0.0  |                                   |              |             |                                      |  |

<sup>\*</sup> Does not account for seller concessions and/or down payment assistance. | Activity for one month can sometimes look extreme due to small sample size.

## Median Sales Price – Single Family

Rolling 12-Month Calculation



## Median Sales Price – Townhouse-Condo

Rolling 12-Month Calculation