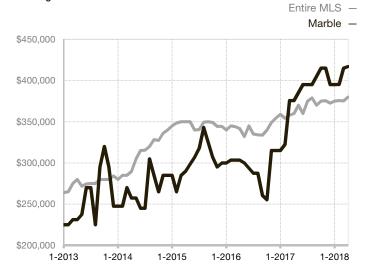

\* Does not account for seller concessions and/or down payment assistance. | Activity for one month can sometimes look extreme due to small sample size.

Median Sales Price - Single Family Rolling 12-Month Calculation