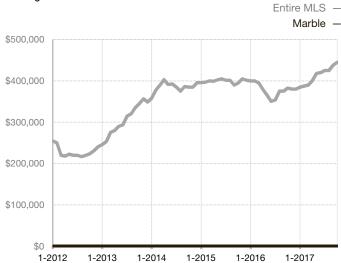

|  |
| Days on Market Until Sale       | 0       | 0    |                                   | 0            | 0            |                                      |  |
| Inventory of Homes for Sale     | 0       | 0    |                                   |              |              |                                      |  |
| Months Supply of Inventory      | 0.0     | 0.0  |                                   |              |              |                                      |  |

<sup>\*</sup> Does not account for seller concessions and/or down payment assistance. | Activity for one month can sometimes look extreme due to small sample size.

## Median Sales Price – Single Family

Rolling 12-Month Calculation



## Median Sales Price – Townhouse-Condo

Rolling 12-Month Calculation