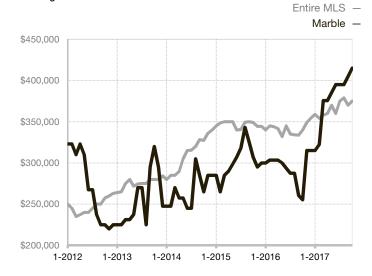

| 0.0%         | 0.0%         |                                      |  |
| Days on Market Until Sale       | 0       | 0    |                                   | 0            | 0            |                                      |  |
| Inventory of Homes for Sale     | 0       | 0    |                                   |              |              |                                      |  |
| Months Supply of Inventory      | 0.0     | 0.0  |                                   |              |              |                                      |  |

<sup>\*</sup> Does not account for seller concessions and/or down payment assistance. | Activity for one month can sometimes look extreme due to small sample size.

## Median Sales Price – Single Family

Rolling 12-Month Calculation



## Median Sales Price – Townhouse-Condo

Rolling 12-Month Calculation