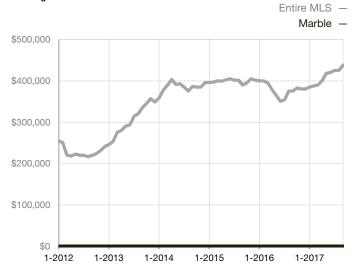

|  |
| Days on Market Until Sale       | 0         | 0    |                                      | 0            | 0           |                                      |  |
| Inventory of Homes for Sale     | 0         | 0    |                                      |              |             |                                      |  |
| Months Supply of Inventory      | 0.0       | 0.0  |                                      |              |             |                                      |  |

\* Does not account for seller concessions and/or down payment assistance. | Activity for one month can sometimes look extreme due to small sample size.

Median Sales Price - Single Family Rolling 12-Month Calculation



## Median Sales Price – Townhouse-Condo Rolling 12-Month Calculation