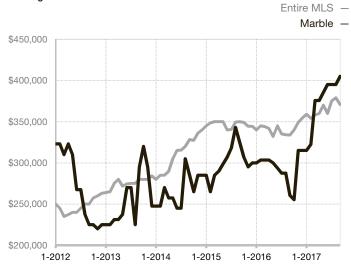

\* Does not account for seller concessions and/or down payment assistance. | Activity for one month can sometimes look extreme due to small sample size.

Median Sales Price - Single Family Rolling 12-Month Calculation