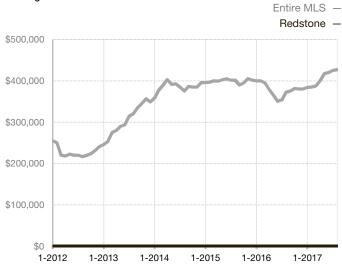

|  |
| Days on Market Until Sale       | 0      | 0    |                                   | 0            | 0           |                                      |  |
| Inventory of Homes for Sale     | 0      | 0    |                                   |              |             |                                      |  |
| Months Supply of Inventory      | 0.0    | 0.0  |                                   |              |             |                                      |  |

<sup>\*</sup> Does not account for seller concessions and/or down payment assistance. | Activity for one month can sometimes look extreme due to small sample size.

## **Median Sales Price - Single Family**

Rolling 12-Month Calculation



## **Median Sales Price - Townhouse-Condo**

Rolling 12-Month Calculation