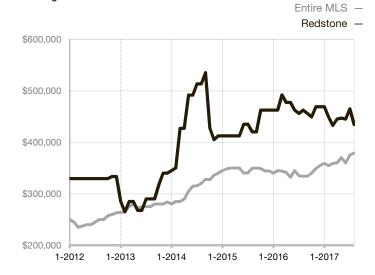

| 0.0%         | 0.0%        |                                      |  |
| Days on Market Until Sale       | 0      | 0    |                                   | 0            | 0           |                                      |  |
| Inventory of Homes for Sale     | 0      | 0    |                                   |              |             |                                      |  |
| Months Supply of Inventory      | 0.0    | 0.0  |                                   |              |             |                                      |  |

<sup>\*</sup> Does not account for seller concessions and/or down payment assistance. | Activity for one month can sometimes look extreme due to small sample size.

## **Median Sales Price - Single Family**

Rolling 12-Month Calculation



## **Median Sales Price - Townhouse-Condo**

Rolling 12-Month Calculation