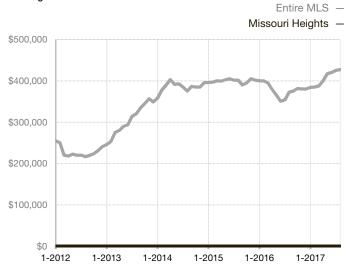

|  |
| Days on Market Until Sale       | 0      | 0    |                                   | 0            | 0           |                                      |  |
| Inventory of Homes for Sale     | 0      | 0    |                                   |              |             |                                      |  |
| Months Supply of Inventory      | 0.0    | 0.0  |                                   |              |             |                                      |  |

<sup>\*</sup> Does not account for seller concessions and/or down payment assistance. | Activity for one month can sometimes look extreme due to small sample size.

## **Median Sales Price - Single Family**

Rolling 12-Month Calculation



## **Median Sales Price - Townhouse-Condo**

Rolling 12-Month Calculation