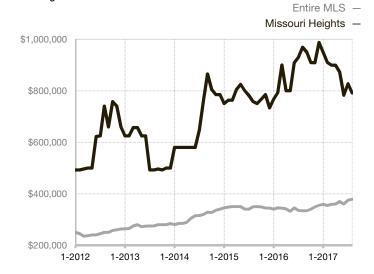

| 0.0%         | 0.0%        |                                      |  |
| Days on Market Until Sale       | 0      | 0    |                                   | 0            | 0           |                                      |  |
| Inventory of Homes for Sale     | 0      | 0    |                                   |              |             |                                      |  |
| Months Supply of Inventory      | 0.0    | 0.0  |                                   |              |             |                                      |  |

<sup>\*</sup> Does not account for seller concessions and/or down payment assistance. | Activity for one month can sometimes look extreme due to small sample size.

## **Median Sales Price - Single Family**

Rolling 12-Month Calculation



## **Median Sales Price - Townhouse-Condo**

Rolling 12-Month Calculation