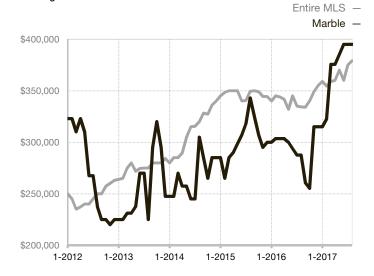

| 0.0%         | 0.0%        |                                      |  |
| Days on Market Until Sale       | 0      | 0    |                                   | 0            | 0           |                                      |  |
| Inventory of Homes for Sale     | 0      | 0    |                                   |              |             |                                      |  |
| Months Supply of Inventory      | 0.0    | 0.0  |                                   |              |             |                                      |  |

<sup>\*</sup> Does not account for seller concessions and/or down payment assistance. | Activity for one month can sometimes look extreme due to small sample size.

## **Median Sales Price - Single Family**

Rolling 12-Month Calculation



## **Median Sales Price - Townhouse-Condo**

Rolling 12-Month Calculation