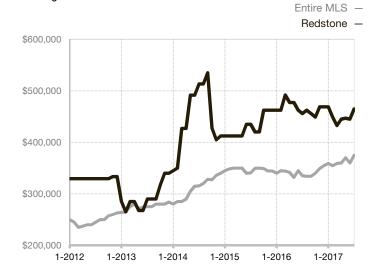

| 0.0%         | 0.0%        |                                      |  |
| Days on Market Until Sale       | 0    | 0    |                                   | 0            | 0           |                                      |  |
| Inventory of Homes for Sale     | 0    | 0    |                                   |              |             |                                      |  |
| Months Supply of Inventory      | 0.0  | 0.0  |                                   |              |             |                                      |  |

<sup>\*</sup> Does not account for seller concessions and/or down payment assistance. | Activity for one month can sometimes look extreme due to small sample size.

## **Median Sales Price - Single Family**

Rolling 12-Month Calculation



## **Median Sales Price - Townhouse-Condo**

Rolling 12-Month Calculation