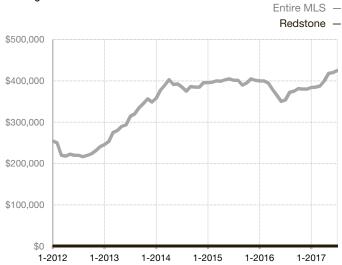

|  |
| Days on Market Until Sale       | 0    | 0    |                                   | 0            | 0           |                                      |  |
| Inventory of Homes for Sale     | 0    | 0    |                                   |              |             |                                      |  |
| Months Supply of Inventory      | 0.0  | 0.0  |                                   |              |             |                                      |  |

<sup>\*</sup> Does not account for seller concessions and/or down payment assistance. | Activity for one month can sometimes look extreme due to small sample size.

## **Median Sales Price - Single Family**

Rolling 12-Month Calculation



## **Median Sales Price - Townhouse-Condo**

Rolling 12-Month Calculation