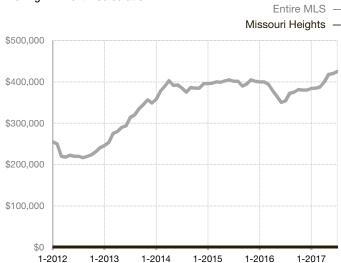

|
| Days on Market Until Sale       | 0    | 0    |                                      | 0            | 0           |                                      |  |
| Inventory of Homes for Sale     | 0    | 0    |                                      |              |             |                                      |  |
| Months Supply of Inventory      | 0.0  | 0.0  |                                      |              |             |                                      |  |

<sup>\*</sup> Does not account for seller concessions and/or down payment assistance. | Activity for one month can sometimes look extreme due to small sample size.

## **Median Sales Price - Single Family**

Rolling 12-Month Calculation



## **Median Sales Price - Townhouse-Condo**

Rolling 12-Month Calculation