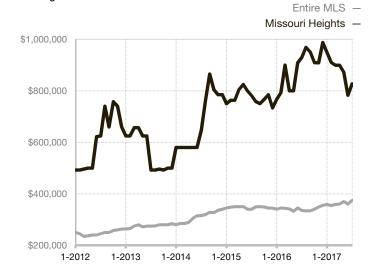

| 0.0%         | 0.0%        |                                      |  |
| Days on Market Until Sale       | 0    | 0    |                                      | 0            | 0           |                                      |  |
| Inventory of Homes for Sale     | 0    | 0    |                                      |              |             |                                      |  |
| Months Supply of Inventory      | 0.0  | 0.0  |                                      |              |             |                                      |  |

<sup>\*</sup> Does not account for seller concessions and/or down payment assistance. | Activity for one month can sometimes look extreme due to small sample size.

## **Median Sales Price - Single Family**

Rolling 12-Month Calculation



## **Median Sales Price - Townhouse-Condo**

Rolling 12-Month Calculation