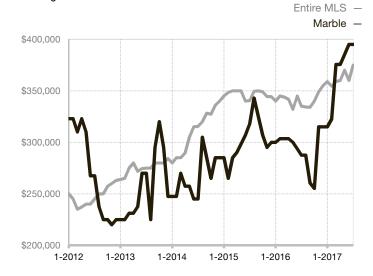

| 0.0%         | 0.0%        |                                      |  |
| Days on Market Until Sale       | 0    | 0    |                                      | 0            | 0           |                                      |  |
| Inventory of Homes for Sale     | 0    | 0    |                                      |              |             |                                      |  |
| Months Supply of Inventory      | 0.0  | 0.0  |                                      |              |             |                                      |  |

<sup>\*</sup> Does not account for seller concessions and/or down payment assistance. | Activity for one month can sometimes look extreme due to small sample size.

## **Median Sales Price - Single Family**

Rolling 12-Month Calculation



## **Median Sales Price - Townhouse-Condo**

Rolling 12-Month Calculation