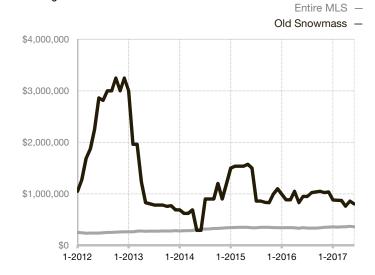

| 0.0%         | 95.4%       |                                      |  |
| Days on Market Until Sale       | 0    | 0    |                                   | 0            | 42          |                                      |  |
| Inventory of Homes for Sale     | 3    | 3    | 0.0%                              |              |             |                                      |  |
| Months Supply of Inventory      | 3.0  | 3.0  | 0.0%                              |              |             |                                      |  |

<sup>\*</sup> Does not account for seller concessions and/or down payment assistance. | Activity for one month can sometimes look extreme due to small sample size.

## **Median Sales Price - Single Family**

Rolling 12-Month Calculation



## **Median Sales Price - Townhouse-Condo**

Rolling 12-Month Calculation