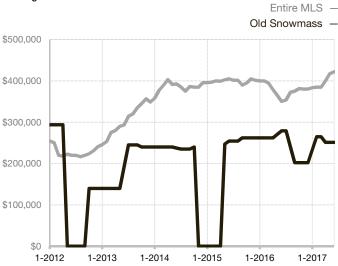

|  |
| Days on Market Until Sale       | 0    | 0    |                                   | 0            | 42          |                                      |  |
| Inventory of Homes for Sale     | 3    | 3    | 0.0%                              |              |             |                                      |  |
| Months Supply of Inventory      | 3.0  | 3.0  | 0.0%                              |              |             |                                      |  |

<sup>\*</sup> Does not account for seller concessions and/or down payment assistance. | Activity for one month can sometimes look extreme due to small sample size.

## **Median Sales Price - Single Family**

Rolling 12-Month Calculation



## **Median Sales Price - Townhouse-Condo**

Rolling 12-Month Calculation