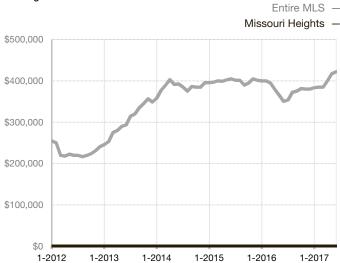

|  |
| Days on Market Until Sale       | 0    | 0    |                                   | 0            | 0           |                                   |  |
| Inventory of Homes for Sale     | 0    | 0    |                                   |              |             |                                   |  |
| Months Supply of Inventory      | 0.0  | 0.0  |                                   |              |             |                                   |  |

<sup>\*</sup> Does not account for seller concessions and/or down payment assistance. | Activity for one month can sometimes look extreme due to small sample size.

## Median Sales Price – Single Family

Rolling 12-Month Calculation



## Median Sales Price – Townhouse-Condo

Rolling 12-Month Calculation