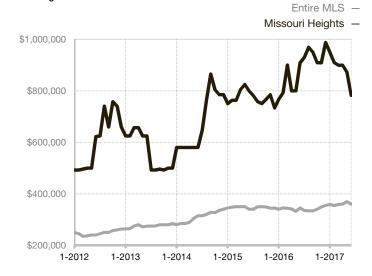

| 0.0%         | 0.0%        |                                   |  |
| Days on Market Until Sale       | 0    | 0    |                                   | 0            | 0           |                                   |  |
| Inventory of Homes for Sale     | 0    | 0    |                                   |              |             |                                   |  |
| Months Supply of Inventory      | 0.0  | 0.0  |                                   |              |             |                                   |  |

<sup>\*</sup> Does not account for seller concessions and/or down payment assistance. | Activity for one month can sometimes look extreme due to small sample size.

## Median Sales Price – Single Family

Rolling 12-Month Calculation



## Median Sales Price – Townhouse-Condo

Rolling 12-Month Calculation