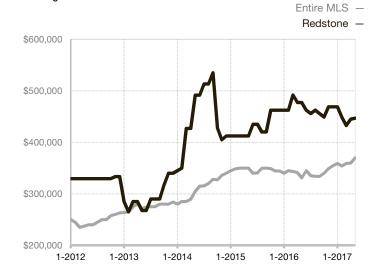

| 0.0%         | 0.0%        |                                      |  |
| Days on Market Until Sale       | 0    | 0    |                                      | 0            | 0           |                                      |  |
| Inventory of Homes for Sale     | 0    | 0    |                                      |              |             |                                      |  |
| Months Supply of Inventory      | 0.0  | 0.0  |                                      |              |             |                                      |  |

<sup>\*</sup> Does not account for seller concessions and/or down payment assistance. | Activity for one month can sometimes look extreme due to small sample size.

## **Median Sales Price - Single Family**

Rolling 12-Month Calculation



## Median Sales Price - Townhouse-Condo

Rolling 12-Month Calculation