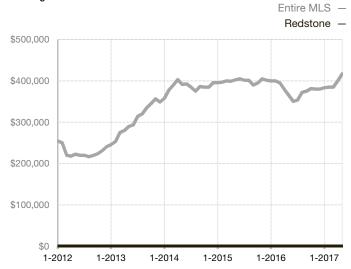

|  |
| Days on Market Until Sale       | 0    | 0    |                                      | 0            | 0           |                                      |  |
| Inventory of Homes for Sale     | 0    | 0    |                                      |              |             |                                      |  |
| Months Supply of Inventory      | 0.0  | 0.0  |                                      |              |             |                                      |  |

<sup>\*</sup> Does not account for seller concessions and/or down payment assistance. | Activity for one month can sometimes look extreme due to small sample size.

## **Median Sales Price - Single Family**

Rolling 12-Month Calculation



## Median Sales Price - Townhouse-Condo

Rolling 12-Month Calculation