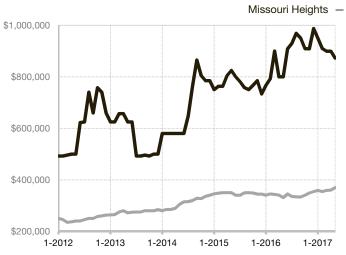

## Median Sales Price – Single Family Rolling 12-Month Calculation

## **Missouri Heights**

| Single Family                   | May       |           |                                      | Year to Date |             |                                      |
|---------------------------------|-----------|-----------|--------------------------------------|--------------|-------------|--------------------------------------|
| Key Metrics                     | 2016      | 2017      | Percent Change<br>from Previous Year | Thru 05-2016 | Thru 5-2017 | Percent Change<br>from Previous Year |
| New Listings                    | 3         | 3         | 0.0%                                 | 21           | 19          | - 9.5%                               |
| Sold Listings                   | 3         | 5         | + 66.7%                              | 11           | 11          | 0.0%                                 |
| Median Sales Price*             | \$987,500 | \$725,000 | - 26.6%                              | \$1,058,310  | \$650,000   | - 38.6%                              |
| Average Sales Price*            | \$966,333 | \$797,500 | - 17.5%                              | \$1,002,083  | \$1,197,833 | + 19.5%                              |
| Percent of List Price Received* | 91.3%     | 93.4%     | + 2.3%                               | 92.2%        | 95.8%       | + 3.9%                               |
| Days on Market Until Sale       | 269       | 160       | - 40.5%                              | 350          | 217         | - 38.0%                              |
| Inventory of Homes for Sale     | 31        | 33        | + 6.5%                               |              |             |                                      |
| Months Supply of Inventory      | 12.0      | 10.6      | - 11.7%                              |              |             |                                      |