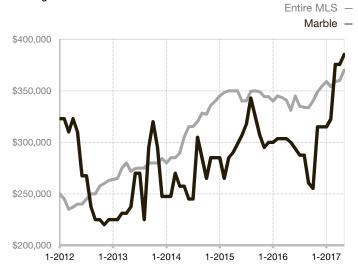

\* Does not account for seller concessions and/or down payment assistance. | Activity for one month can sometimes look extreme due to small sample size.

Median Sales Price - Single Family Rolling 12-Month Calculation