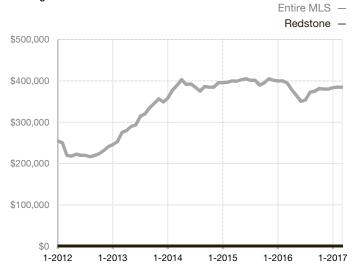

|  |
| Days on Market Until Sale       | 0     | 0    |                                      | 0            | 0           |                                      |  |
| Inventory of Homes for Sale     | 0     | 0    |                                      |              |             |                                      |  |
| Months Supply of Inventory      | 0.0   | 0.0  |                                      |              |             |                                      |  |

\* Does not account for seller concessions and/or down payment assistance. | Activity for one month can sometimes look extreme due to small sample size.

Median Sales Price – Single Family Rolling 12-Month Calculation



## Median Sales Price – Townhouse-Condo Rolling 12-Month Calculation