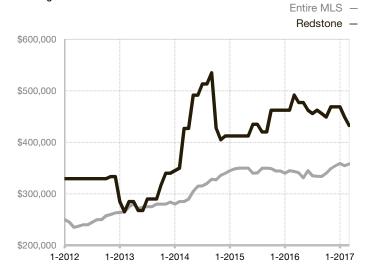

\* Does not account for seller concessions and/or down payment assistance. | Activity for one month can sometimes look extreme due to small sample size.

Median Sales Price – Single Family Rolling 12-Month Calculation