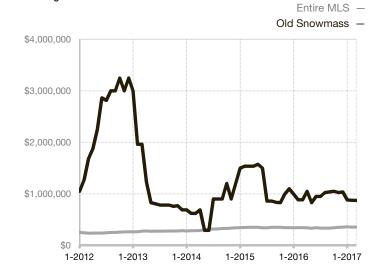

| 0.0%         | 96.5%       |                                      |  |
| Days on Market Until Sale       | 0     | 0    |                                   | 0            | 35          |                                      |  |
| Inventory of Homes for Sale     | 1     | 3    | + 200.0%                          |              |             |                                      |  |
| Months Supply of Inventory      | 1.0   | 3.0  | + 200.0%                          |              |             |                                      |  |

<sup>\*</sup> Does not account for seller concessions and/or down payment assistance. | Activity for one month can sometimes look extreme due to small sample size.

## **Median Sales Price - Single Family**

Rolling 12-Month Calculation



## **Median Sales Price - Townhouse-Condo**

Rolling 12-Month Calculation