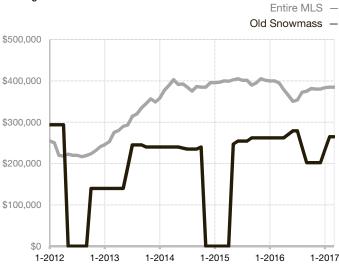

|  |
| Days on Market Until Sale       | 0     | 0    |                                   | 0            | 35          |                                      |  |
| Inventory of Homes for Sale     | 1     | 3    | + 200.0%                          |              |             |                                      |  |
| Months Supply of Inventory      | 1.0   | 3.0  | + 200.0%                          |              |             |                                      |  |

<sup>\*</sup> Does not account for seller concessions and/or down payment assistance. | Activity for one month can sometimes look extreme due to small sample size.

## **Median Sales Price - Single Family**

Rolling 12-Month Calculation



## **Median Sales Price - Townhouse-Condo**

Rolling 12-Month Calculation