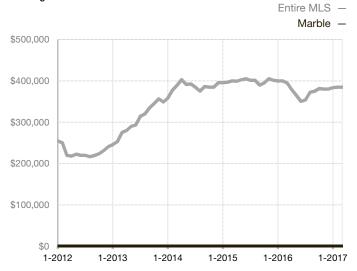

|  |
| Days on Market Until Sale       | 0     | 0    |                                      | 0            | 0           |                                      |  |
| Inventory of Homes for Sale     | 0     | 0    |                                      |              |             |                                      |  |
| Months Supply of Inventory      | 0.0   | 0.0  |                                      |              |             |                                      |  |

\* Does not account for seller concessions and/or down payment assistance. | Activity for one month can sometimes look extreme due to small sample size.

Median Sales Price – Single Family Rolling 12-Month Calculation



## Median Sales Price – Townhouse-Condo Rolling 12-Month Calculation