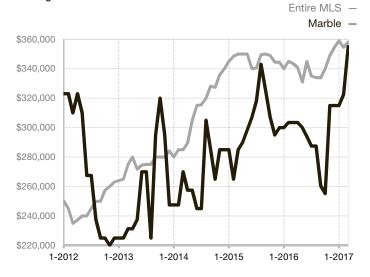

\* Does not account for seller concessions and/or down payment assistance. | Activity for one month can sometimes look extreme due to small sample size.

Median Sales Price – Single Family Rolling 12-Month Calculation