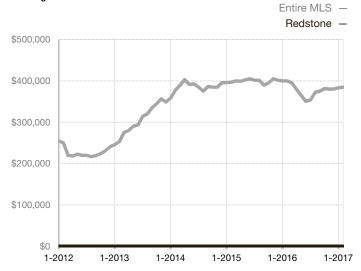

|  |
| Days on Market Until Sale       | 0        | 0    |                                      | 0            | 0           |                                      |  |
| Inventory of Homes for Sale     | 0        | 0    |                                      |              |             |                                      |  |
| Months Supply of Inventory      | 0.0      | 0.0  |                                      |              |             |                                      |  |

\* Does not account for seller concessions and/or down payment assistance. | Activity for one month can sometimes look extreme due to small sample size.

Median Sales Price - Single Family Rolling 12-Month Calculation



## Median Sales Price – Townhouse-Condo Rolling 12-Month Calculation