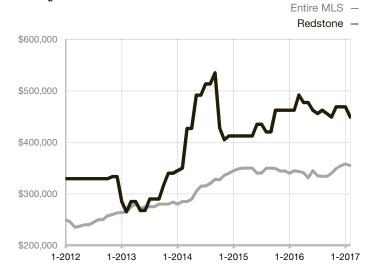

\* Does not account for seller concessions and/or down payment assistance. | Activity for one month can sometimes look extreme due to small sample size.

Median Sales Price - Single Family Rolling 12-Month Calculation