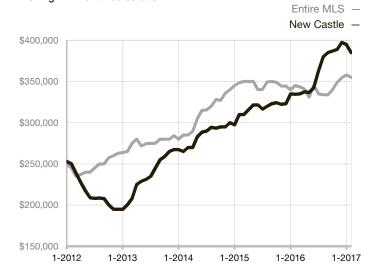

| 96.0%        | 97.5%       | + 1.6%                               |
| Days on Market Until Sale       | 0        | 0    |                                   | 285          | 115         | - 59.6%                              |
| Inventory of Homes for Sale     | 18       | 8    | - 55.6%                           |              |             |                                      |
| Months Supply of Inventory      | 4.5      | 1.3  | - 71.1%                           |              |             |                                      |

<sup>\*</sup> Does not account for seller concessions and/or down payment assistance. | Activity for one month can sometimes look extreme due to small sample size.

## **Median Sales Price - Single Family**

Rolling 12-Month Calculation



## **Median Sales Price - Townhouse-Condo**

Rolling 12-Month Calculation