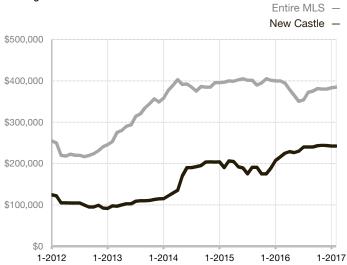

|
| Days on Market Until Sale       | 0        | 0    |                                   | 285          | 115         | - 59.6%                              |
| Inventory of Homes for Sale     | 18       | 8    | - 55.6%                           |              |             |                                      |
| Months Supply of Inventory      | 4.5      | 1.3  | - 71.1%                           |              |             |                                      |

<sup>\*</sup> Does not account for seller concessions and/or down payment assistance. | Activity for one month can sometimes look extreme due to small sample size.

## **Median Sales Price - Single Family**

Rolling 12-Month Calculation



## **Median Sales Price - Townhouse-Condo**

Rolling 12-Month Calculation