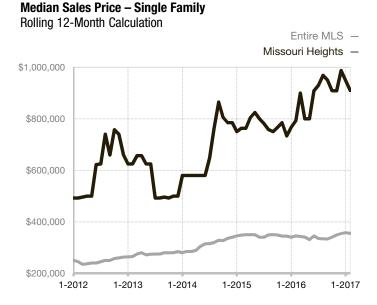

## **Missouri Heights**

| Single Family                   | February    |      |                                      | Year to Date |             |                                      |
|---------------------------------|-------------|------|--------------------------------------|--------------|-------------|--------------------------------------|
| Key Metrics                     | 2016        | 2017 | Percent Change<br>from Previous Year | Thru 02-2016 | Thru 2-2017 | Percent Change<br>from Previous Year |
| New Listings                    | 3           | 1    | - 66.7%                              | 5            | 4           | - 20.0%                              |
| Sold Listings                   | 3           | 0    | - 100.0%                             | 4            | 4           | 0.0%                                 |
| Median Sales Price*             | \$1,180,000 | \$0  | - 100.0%                             | \$1,044,300  | \$627,112   | - 39.9%                              |
| Average Sales Price*            | \$1,124,533 | \$0  | - 100.0%                             | \$999,650    | \$1,546,056 | + 54.7%                              |
| Percent of List Price Received* | 91.8%       | 0.0% | - 100.0%                             | 92.9%        | 97.6%       | + 5.1%                               |
| Days on Market Until Sale       | 351         | 0    | - 100.0%                             | 342          | 291         | - 14.9%                              |
| Inventory of Homes for Sale     | 35          | 26   | - 25.7%                              |              |             |                                      |
| Months Supply of Inventory      | 13.1        | 9.2  | - 29.8%                              |              |             |                                      |