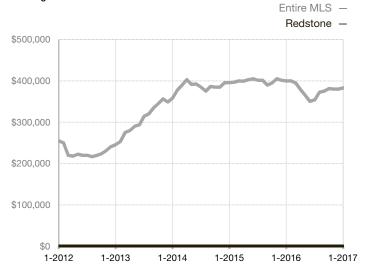

|  |
| Days on Market Until Sale       | 0       | 0    |                                      | 0            | 0           |                                      |  |
| Inventory of Homes for Sale     | 0       | 0    |                                      |              |             |                                      |  |
| Months Supply of Inventory      | 0.0     | 0.0  |                                      |              |             |                                      |  |

\* Does not account for seller concessions and/or down payment assistance. | Activity for one month can sometimes look extreme due to small sample size.

Median Sales Price - Single Family Rolling 12-Month Calculation



## Median Sales Price – Townhouse-Condo Rolling 12-Month Calculation