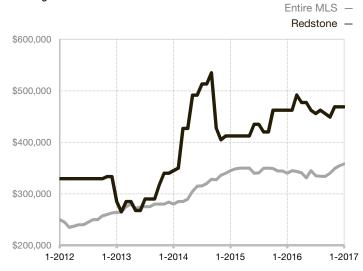

\* Does not account for seller concessions and/or down payment assistance. | Activity for one month can sometimes look extreme due to small sample size.

Median Sales Price - Single Family Rolling 12-Month Calculation