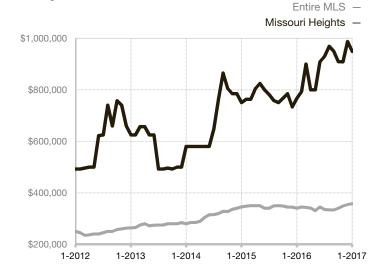

| 0.0%         | 0.0%        |                                      |  |
| Days on Market Until Sale       | 0       | 0    |                                   | 0            | 0           |                                      |  |
| Inventory of Homes for Sale     | 0       | 0    |                                   |              |             |                                      |  |
| Months Supply of Inventory      | 0.0     | 0.0  |                                   |              |             |                                      |  |

<sup>\*</sup> Does not account for seller concessions and/or down payment assistance. | Activity for one month can sometimes look extreme due to small sample size.

## **Median Sales Price - Single Family**

Rolling 12-Month Calculation



## Median Sales Price - Townhouse-Condo

Rolling 12-Month Calculation