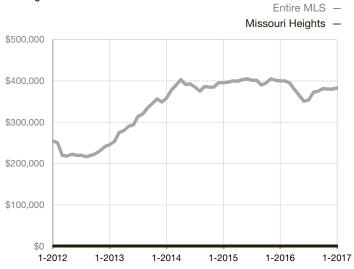

|  |
| Days on Market Until Sale       | 0       | 0    |                                   | 0            | 0           |                                      |  |
| Inventory of Homes for Sale     | 0       | 0    |                                   |              |             |                                      |  |
| Months Supply of Inventory      | 0.0     | 0.0  |                                   |              |             |                                      |  |

<sup>\*</sup> Does not account for seller concessions and/or down payment assistance. | Activity for one month can sometimes look extreme due to small sample size.

## **Median Sales Price - Single Family**

Rolling 12-Month Calculation



## Median Sales Price - Townhouse-Condo

Rolling 12-Month Calculation