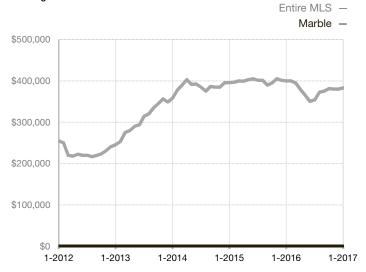

|  |
| Days on Market Until Sale       | 0       | 0    |                                      | 0            | 0           |                                      |  |
| Inventory of Homes for Sale     | 0       | 0    |                                      |              |             |                                      |  |
| Months Supply of Inventory      | 0.0     | 0.0  |                                      |              |             |                                      |  |

\* Does not account for seller concessions and/or down payment assistance. | Activity for one month can sometimes look extreme due to small sample size.

Median Sales Price - Single Family Rolling 12-Month Calculation



## Median Sales Price – Townhouse-Condo Rolling 12-Month Calculation