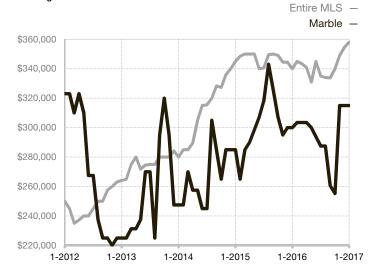

\* Does not account for seller concessions and/or down payment assistance. | Activity for one month can sometimes look extreme due to small sample size.

Median Sales Price - Single Family Rolling 12-Month Calculation