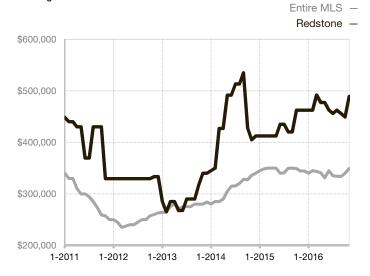

\* Does not account for seller concessions and/or down payment assistance. | Activity for one month can sometimes look extreme due to small sample size.

Median Sales Price – Single Family Rolling 12-Month Calculation