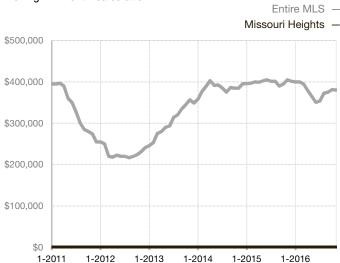

Days on Market Until Sale       | 0        | 0    |                                   | 0            | 0            |                                      |  |
| Inventory of Homes for Sale     | 0        | 0    |                                   |              |              |                                      |  |
| Months Supply of Inventory      | 0.0      | 0.0  |                                   |              |              |                                      |  |

<sup>\*</sup> Does not account for seller concessions and/or down payment assistance. | Activity for one month can sometimes look extreme due to small sample size.

## **Median Sales Price - Single Family**

Rolling 12-Month Calculation



## **Median Sales Price - Townhouse-Condo**

Rolling 12-Month Calculation