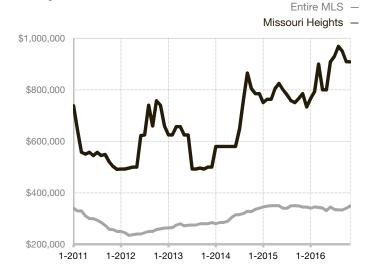

| 0.0%         | 0.0%         |                                      |  |
| Days on Market Until Sale       | 0        | 0    |                                   | 0            | 0            |                                      |  |
| Inventory of Homes for Sale     | 0        | 0    |                                   |              |              |                                      |  |
| Months Supply of Inventory      | 0.0      | 0.0  |                                   |              |              |                                      |  |

<sup>\*</sup> Does not account for seller concessions and/or down payment assistance. | Activity for one month can sometimes look extreme due to small sample size.

## **Median Sales Price - Single Family**

Rolling 12-Month Calculation



## **Median Sales Price - Townhouse-Condo**

Rolling 12-Month Calculation