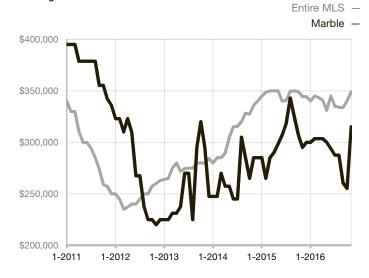

| 0.0%         | 0.0%         |                                      |  |
| Days on Market Until Sale       | 0        | 0    |                                   | 0            | 0            |                                      |  |
| Inventory of Homes for Sale     | 0        | 0    |                                   |              |              |                                      |  |
| Months Supply of Inventory      | 0.0      | 0.0  |                                   |              |              |                                      |  |

<sup>\*</sup> Does not account for seller concessions and/or down payment assistance. | Activity for one month can sometimes look extreme due to small sample size.

## Median Sales Price – Single Family

Rolling 12-Month Calculation



## Median Sales Price – Townhouse-Condo

Rolling 12-Month Calculation