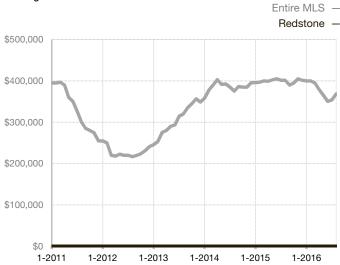

|  |
| Days on Market Until Sale       | 0      | 0    |                                   | 0            | 0           |                                      |  |
| Inventory of Homes for Sale     | 0      | 0    |                                   |              |             |                                      |  |
| Months Supply of Inventory      | 0.0    | 0.0  |                                   |              |             |                                      |  |

<sup>\*</sup> Does not account for seller concessions and/or down payment assistance. | Activity for one month can sometimes look extreme due to small sample size.

## **Median Sales Price - Single Family**

Rolling 12-Month Calculation



## Median Sales Price - Townhouse-Condo

Rolling 12-Month Calculation