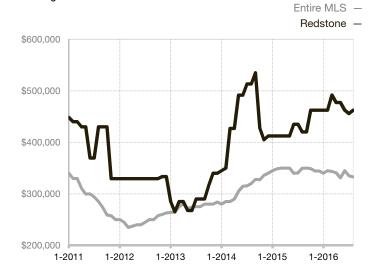

| 0.0%         | 0.0%        |                                      |  |
| Days on Market Until Sale       | 0      | 0    |                                   | 0            | 0           |                                      |  |
| Inventory of Homes for Sale     | 0      | 0    |                                   |              |             |                                      |  |
| Months Supply of Inventory      | 0.0    | 0.0  |                                   |              |             |                                      |  |

<sup>\*</sup> Does not account for seller concessions and/or down payment assistance. | Activity for one month can sometimes look extreme due to small sample size.

## **Median Sales Price - Single Family**

Rolling 12-Month Calculation



## Median Sales Price - Townhouse-Condo

Rolling 12-Month Calculation