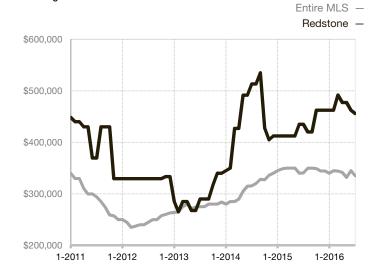

| 0.0%         | 0.0%        |                                      |  |
| Days on Market Until Sale       | 0    | 0    |                                   | 0            | 0           |                                      |  |
| Inventory of Homes for Sale     | 0    | 0    |                                   |              |             |                                      |  |
| Months Supply of Inventory      | 0.0  | 0.0  |                                   |              |             |                                      |  |

<sup>\*</sup> Does not account for seller concessions and/or down payment assistance. | Activity for one month can sometimes look extreme due to small sample size.

## **Median Sales Price - Single Family**

Rolling 12-Month Calculation



## Median Sales Price - Townhouse-Condo

Rolling 12-Month Calculation