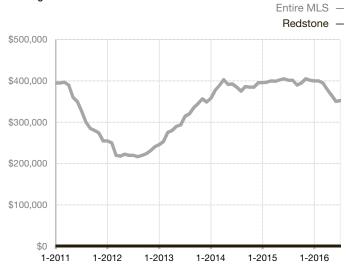

|  |
| Days on Market Until Sale       | 0    | 0    |                                   | 0            | 0           |                                      |  |
| Inventory of Homes for Sale     | 0    | 0    |                                   |              |             |                                      |  |
| Months Supply of Inventory      | 0.0  | 0.0  |                                   |              |             |                                      |  |

<sup>\*</sup> Does not account for seller concessions and/or down payment assistance. | Activity for one month can sometimes look extreme due to small sample size.

## **Median Sales Price - Single Family**

Rolling 12-Month Calculation



## Median Sales Price - Townhouse-Condo

Rolling 12-Month Calculation